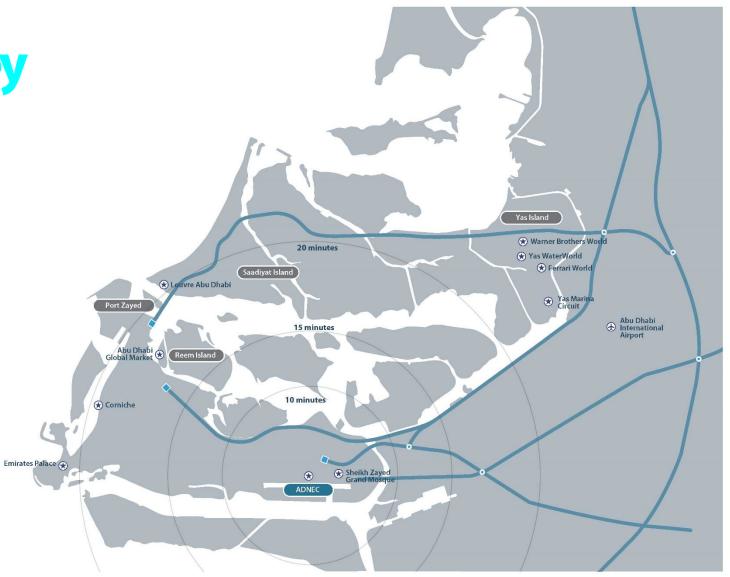

# your journey travelling to ADNEC

The Abu Dhabi National Exhibition Centre is located in the capital city's Diplomatic District off Airport Road and Khaleej Al Arabi Street; it is easily accessed by a well developed network of roads.

The exhibition centre is situated:

- 20 minutes from Abu Dhabi city centre / Corniche
- 15 minutes from Abu Dhabi International
- 50 minutes from Jebel Ali, Dubai

For detailed information on getting to ADNEC, including directions from Dubai, visit: www.adnec.ae/travel.