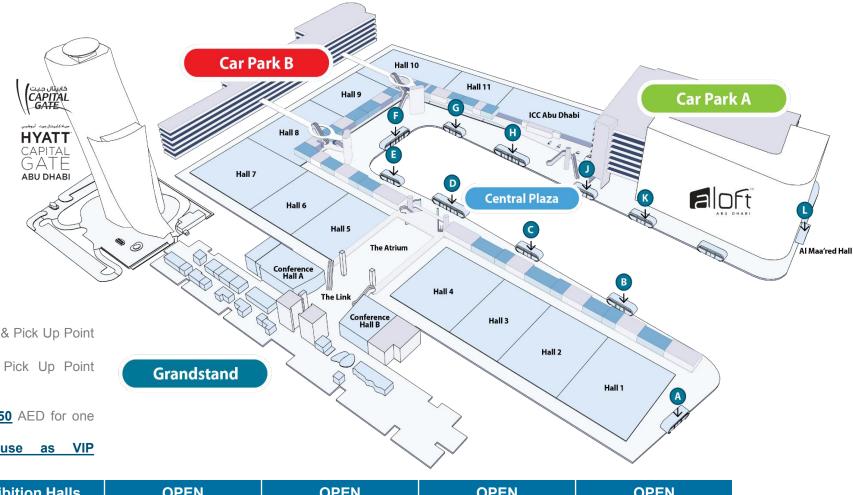

# **ADNEC** Layout

# **Parking at ADNEC**

## **Show Opening**

- VIP, Visitors Drop Off & Pick Up Point Entrance Pod ( B ).
- Visitors Drop Off & Pick Up Point Entrance Pod (A)
- Parking CPA & CPB
- CP1 Parking Cost <u>150</u> AED for one day
- Grandstand will use as VIP overflow parking