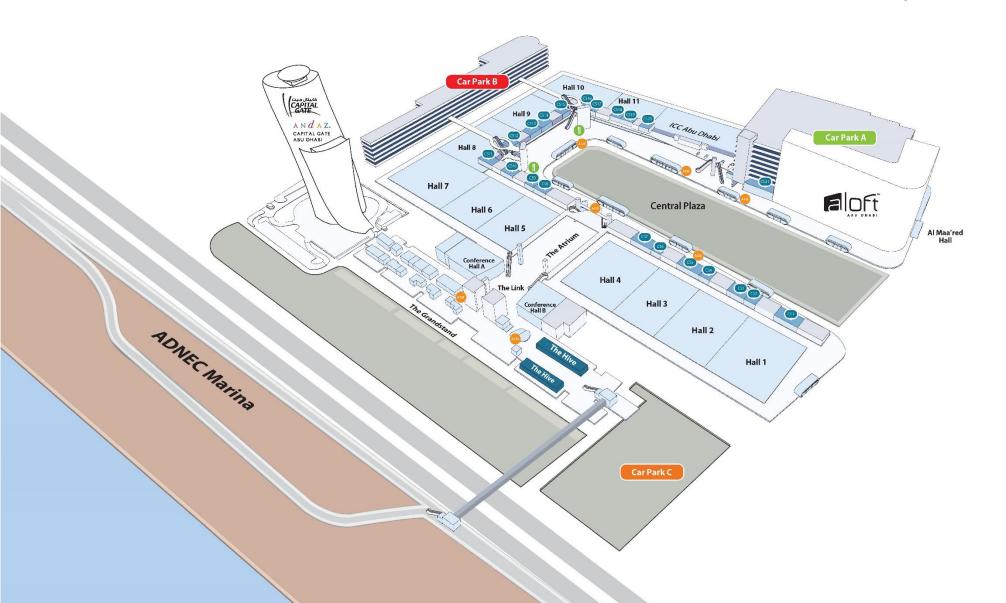

meter will be given necessary action by the Abu Dhabi Police / Authorities.
- 3. For any questions or concerns, you may contact +971 2 406 4444 (24/7 hotline)

### **Multi-storey Parking Tariff:**

| Time                    | Rate   |  |
|-------------------------|--------|--|
| 0 – 30 minutes          | FREE   |  |
| 30 minutes – 60 minutes | 20 AED |  |
| 1 hour – 8 hours        | 40 AED |  |
| 8 hours – 10 hours      | 50 AED |  |
| 10 hours – 12 hours     | 60 AED |  |
| 12 hours – 24 hours     | 80 AED |  |

Loss tickets for the multi- story parking charges will be AED 150 & misuse the multi-story parking or any parking around ADNEC perimeter will be take necessary action and will involve the authority to take action. For any concern contact +97124064444 for 24/7

# **ADNEC** Layout



# **Parking at ADNEC**





## **Show Opening**



- VIP, Visitors Drop Off & Pick Up Point Entrance Pod ( B ).
- Visitors Drop Off & Pick Up Point Entrance Pod (A)
- Parking CPA & CPB
- CP1 Parking Cost <u>150</u> AED for one day
- Grandstand will use as VIP overflow parking

| Exhibition Halls | OPEN                            | OPEN | OPEN | OPEN                           |
|------------------|---------------------------------|------|------|--------------------------------|
| 1 - 3            | 13 <sup>th</sup> Nov 2024 ····· |      |      | ···► 17 <sup>th</sup> Nov 2024 |