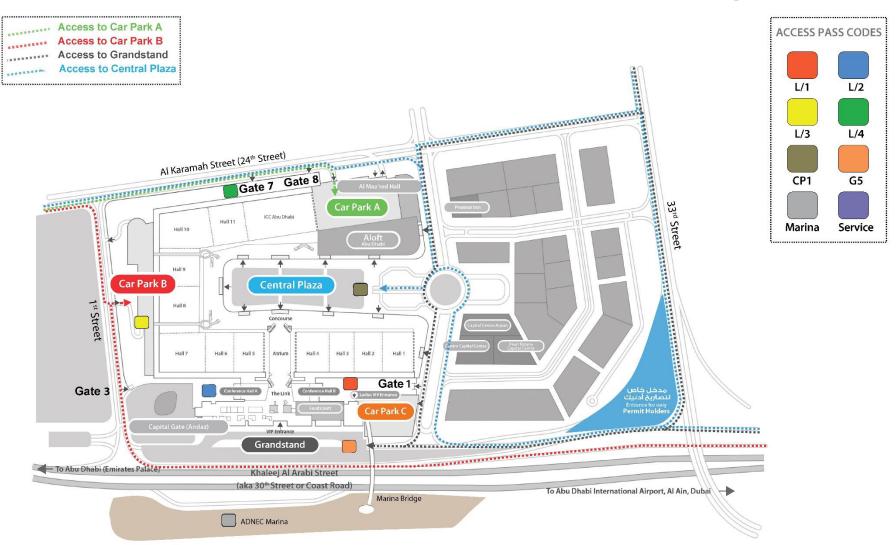

# **Parking at ADNEC**

## **Show Opening**

- VIP, Visitors Drop Off & Pick Up Point Entrance Pod ( B ).
- Visitors Drop Off & Pick Up Point Entrance Pod (A)
- Parking CPA & CPB
- CP1 Parking Cost <u>150</u> AED for one day
- Grandstand will use as VIP overflow parking